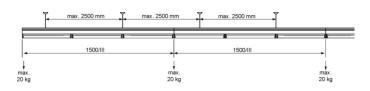

## REGIOLUX

Mounting rail - Universal mounting rail, current taps every 1535 mm, for device mount module /1500

Torsion-resistant support rail made of galvanized, profiled sheet steel with zinc coating combined with polyester resin lacquer to ensure good corrosion protection; universal support rail suitable for light runs of all protection classes IP20 to IP64; Housing colour traffic white RAL 9016; Ribbon cabling installed and wired to quick-fit socket unit in the factory. Please order separately connection and assembly accessories as well as rail end pieces and connectors.